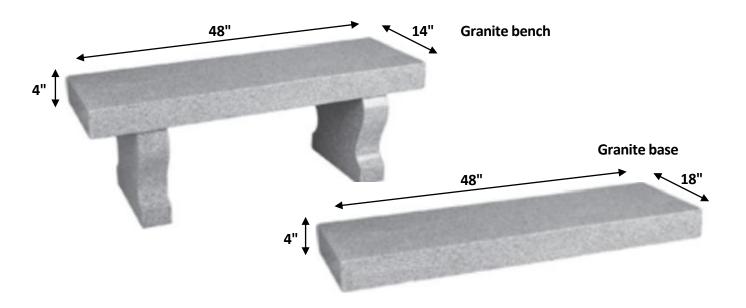

- 100 % solid granite
- Bench seat must be **NO MORE & NO LESS** than 48" length x 14" width x 4" thick
- Legs **CANNOT** be glued to seat
- Must include pins/lugs to hold bench legs and seat together
- Benches with seat backs **ARE NOT** allowed
- Setting fees on benches are \$350.00
- All fees, including property and setting fees must be paid in full before headstone/bench installation.
- A concrete base is included with the setting fee. However, if you provide a granite base, the base measurements should be NO MORE & NO LESS than 48" length x 18" width x 4" thick