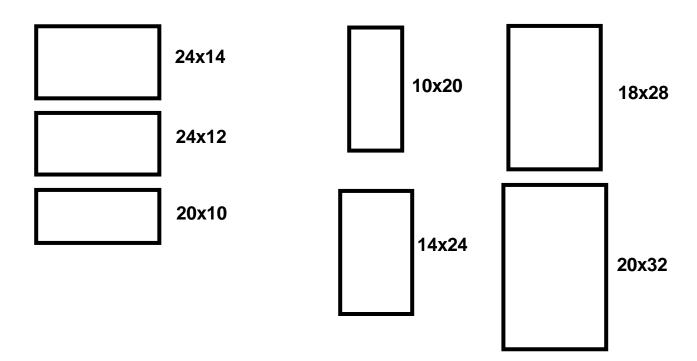

## **Headstone Marker Requirements (Baby Section)**

All stones must meet these requirements in order to be set on our grounds. In order to satisfy the customer's needs, we ask you to please regard the following:

- All stones must be flat
- 100 % solid granite
- No less than 3" and no more than 4" in thickness
- Invertible vase (attached with screws, NOT glued onto stone)
- Markers set on Baby sections must measure <u>no less</u> than 20"x10" and <u>no larger</u> than 20"x32"
- Setting fees on single stones are \$0.35 per square inch